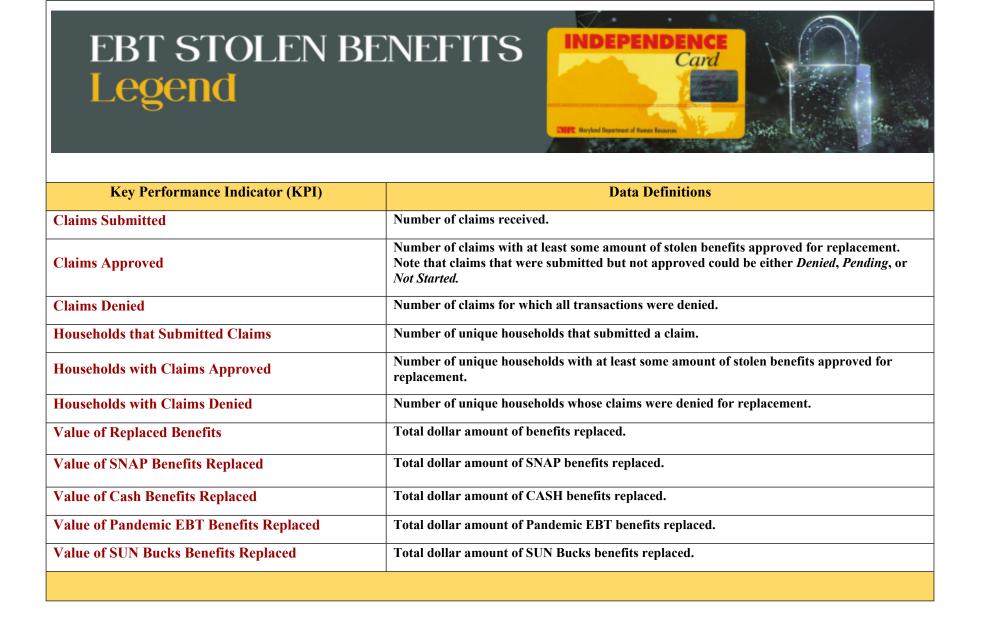

**Number of Claims Submitted** 

77,486

Number of Households that Submitted Claims

58,997

**Value of Replaced Benefits** 

\$34,217,424.00

**Number of Claims Approved** 

63,658

**Number of Households with Claims Approved** 

52,956

Value of SNAP Benefits Replaced

\$26,845,056.00

Value of Cash Benefits Replaced

\$7,301,715.00

**Number of Claims Denied** 

13,591

Number of Households with Claims Denied

5,986

Value of Pandemic EBT Benefits Replaced

\$40,605.00

Value of SUN Bucks Benefits Replaced

\$30,048.00